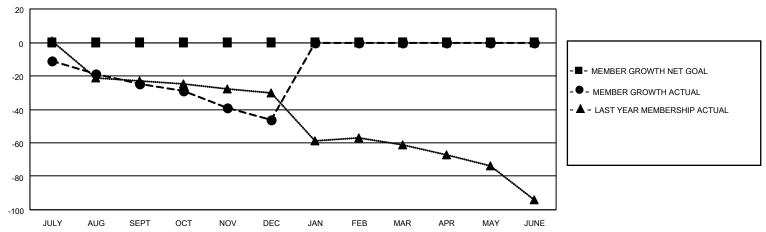

## District 19 B

| Clubs         |               |             |               | Members               |                        |                         |                                                    |  |
|---------------|---------------|-------------|---------------|-----------------------|------------------------|-------------------------|----------------------------------------------------|--|
|               | RESULTS FOR   | R 2020-2021 |               | RESULTS FOR 2020-2021 |                        |                         |                                                    |  |
| QUARTER       | NEW CLUB GOAL | NEW CLUBS   | DROPPED CLUBS | QUARTER MEME          | BER GROWTH NET<br>GOAL | MEMBER GROWTH<br>ACTUAL | DROPPED<br>MEMBERS ACTUAL<br>(including transfers) |  |
| JULY/AUG/SEPT | 0             | 0           | 1             | JULY/AUG/SEPT         | 0                      | 14                      | 32                                                 |  |
| OCT/NOV/DEC   | 0             | 0           | 0             | OCT/NOV/DEC           | 0                      | 11                      | 30                                                 |  |
| JAN/FEB/MAR   | 0             | 0           | 0             | JAN/FEB/MAR           | 0                      | 0                       | 0                                                  |  |
| APR/MAY/JUNE  | 0             | 0           | 0             | APR/MAY/JUNE          | 0                      | 0                       | 0                                                  |  |

#### GOALS AND ACTUAL MEMBERS CUMULATIVE

| DROPPED CLUBS: 1 |    | 9 CLUBS OF 31 ADDED 1 OR MORE<br>NEW MEMBERS | GENDER DISTRIBUTION             |              |     |
|------------------|----|----------------------------------------------|---------------------------------|--------------|-----|
|                  |    | NEW MEMBERS                                  | MALE                            | 374 (58.26%) |     |
|                  |    |                                              | FEMALE                          | 268 (41.74%) |     |
| DROPPED MEMBERS  |    |                                              |                                 |              |     |
| DECEASED         | 4  | CLICK HERE FOR CUMULATIVE                    | TOTAL FAMILY UNIT MEMBERS       |              | 132 |
| CLUB CANCELLED 5 |    | MEMBERSHIP DATA                              |                                 |              | 00  |
| OTHER            | 53 |                                              | FAMILY MEMBERS PAYING HALF DUES |              | 68  |
| TOTAL            | 62 |                                              |                                 |              |     |

Results as of: 12/31/2020